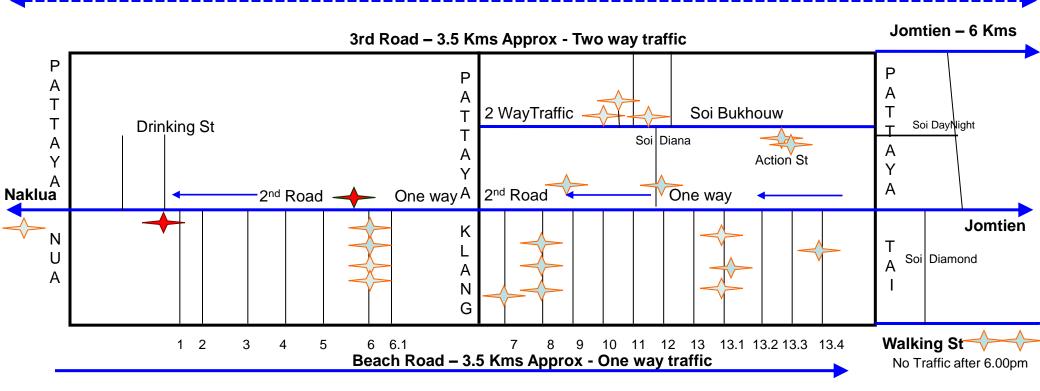

Bangkok 147 Kms (by Road)

Phuket C&D - 623 Kms (byAir from Utapao)

Pattaya Central Baht Bus fare is 10 Baht per person per trip
Baht bus run counter-clockwise along Beach Road and 2<sup>nd</sup> Road. Some may turn left/right at 2<sup>nd</sup> Road/Klang or straight onto Nua or Naklua

| Naklua      | Cabaret | Soi 6   | Soi 7/8          | Soi Diana        | Soi Buakhao      | Soi 13/1      | Walking) | Jomtien          |
|-------------|---------|---------|------------------|------------------|------------------|---------------|----------|------------------|
| VIP Complex | <b></b> | So What | Kings Bar        | Beer Bar Complex | Pook Swan        | Stringfellows | Linda    | Club 54          |
| Soi 29/1    | ▼       | Hi Boss | Blue Dragon      | Nong Bar etc     | Baby Boom        | La Bamba      | Lita Bar | (Soi Whitehouse) |
| Nice Bar    | Alcazar | Pook    | Family Bar       |                  | FantasyLounge    | The House     | (Soi BJ) | Colosseum Show   |
| Family Bar  | Tiffany |         | Nice Bar         |                  | <b>Action St</b> | 0:4044        |          |                  |
| TJs Soi 18  |         |         | Opp Soi8/9       |                  | Sensations       | Soi 13/4      |          |                  |
|             |         |         | 69 Bar – Made in |                  | Happiness Bar    | Kitten Club   |          |                  |
|             |         |         | Thailand         |                  |                  | Obsessions    |          |                  |